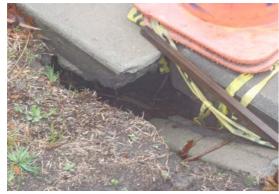

## Beaufort County Public Works Stormwater Infrastructure

Project Summary

**Project Summary:** Burton Wells Complex

Narrative Description of Project:

Repaired washout.

Activity: Routine/Preventive Maintenance

Before

0 25 50 100 150 200 Feet

1 inch = 107 feet

Prepared By: BC Stormwater Management Utility Date Print: 3/20/13 File:C:/sethdata/projects/projectmaps/Burton Wells Complex 2013-610