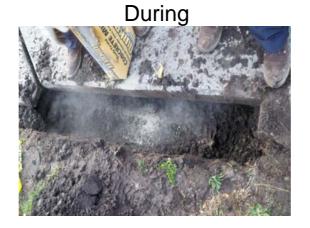

## Beaufort County Public Works Stormwater Infrastructure

Project Summary

**Project Summary:** Burton Wells Complex

Narrative Description of Project:

Repaired washout.

Activity: Routine/Preventive Maintenance