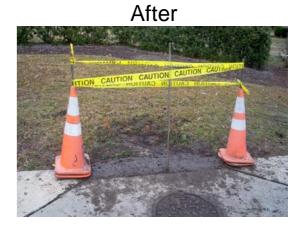

## Beaufort County Public Works Stormwater Infrastructure

Project Summary

**Project Summary:** Burton Wells Complex

Narrative Description of Project:

Repaired washout.

Activity: Routine/Preventive Maintenance