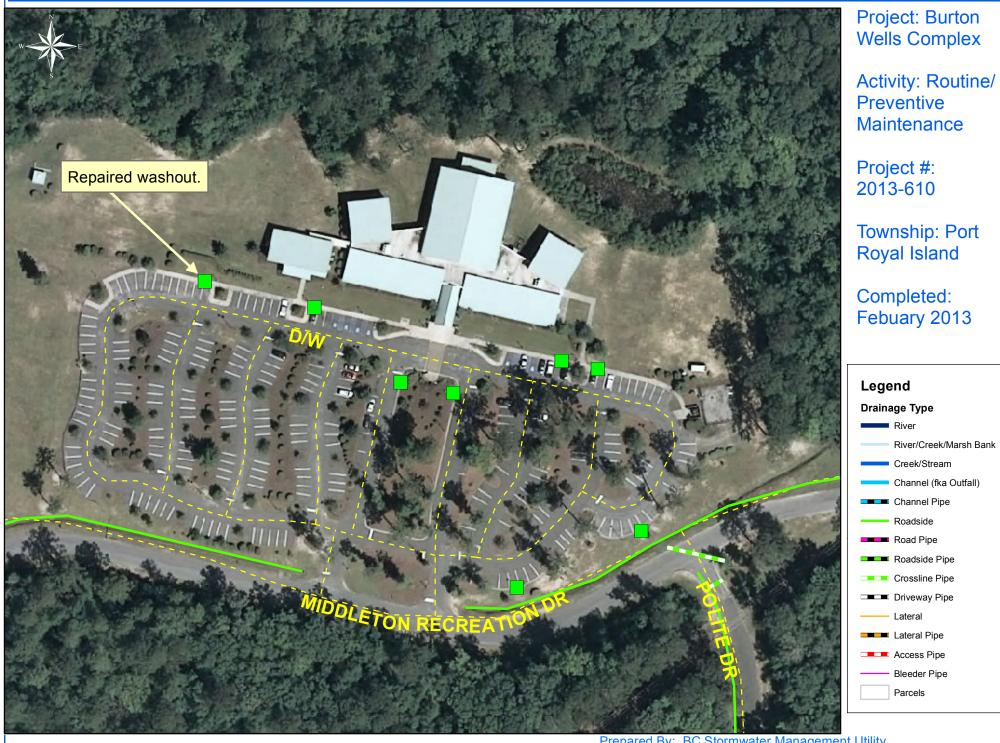

## Beaufort County Public Works Stormwater Infrastructure

Project Summary

**Project Summary:** Burton Wells Complex

Narrative Description of Project:

Repaired washout.

Activity: Routine/Preventive Maintenance

Before

0 25 50 100 150 200 Feet

1 inch = 107 feet

Prepared By: BC Stormwater Management Utility Date Print: 3/20/13 File:C:/sethdata/projects/projectmaps/Burton Wells Complex 2013-610